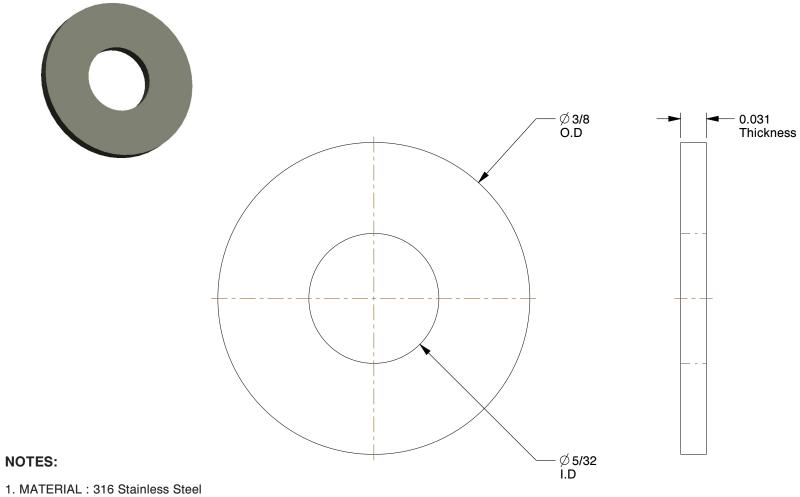

2. FINISH: Plain

3. FITS BOLT SIZES: #8

4. FLAT WASHER TYPE : Flat Washer 5. WASHER STANDARD : ASME B18.22.1

100 Grainger Parkway, Lake Forest, Illinois 60045-5201 1-(800) GRAINGER, 1-(800) 472-4643, (847) 535-1000 www.grainger.com This file and any associated information and specifications are provided for reference and evaluation purposes only, and is subject to change without notice. Grainger makes no representations, warranties or guarantees as to the appropriateness, accuracy, completeness, or suitability for any purpose, of the file, information or specifications. You are solely responsible for the use of the file, information or specifications.

8.67

COMPONENT

22UG49

Flat Washer, #8 Bolt, 316 SS, 3/8" OD, PK50

INCH
SHEET

Flat Washer

1 of 1