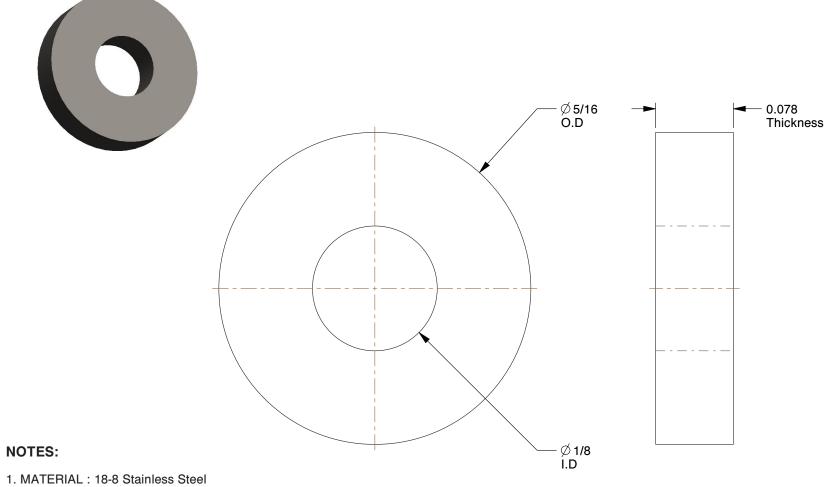

2. FINISH: Plain

3. FITS BOLT SIZES: #4

4. FLAT WASHER TYPE: Thick Flat Washer 5. WASHER STANDARD: ASME B18.22.1

100 Grainger Parkway, Lake Forest, Illinois 60045-5201 1-(800) GRAINGER, 1-(800) 472-4643, (847) 535-1000 www.grainger.com This file and any associated information and specifications are provided for reference and evaluation purposes only, and is subject to change without notice. Grainger makes no representations, warranties or guarantees as to the appropriateness, accuracy, completeness, or suitability for any purpose, of the file, information or specifications. You are solely responsible for the use of the file, information or specifications.

10.40

22UF87

COMPONENT

Washer, #4 Bolt, 18-8 SS, 5/16" OD, PK50

UNIT INCH SHEET

1 of 1

Flat Washer