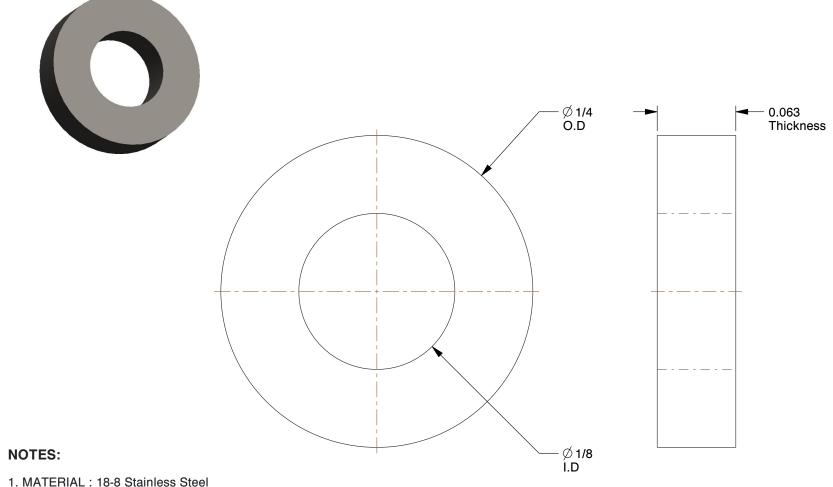

2. FINISH: Plain

3. FITS BOLT SIZES: #4

4. FLAT WASHER TYPE: Thick Flat Washer 5. WASHER STANDARD: ASME B18.22.1

100 Grainger Parkway, Lake Forest, Illinois 60045-5201 1-(800) GRAINGER, 1-(800) 472-4643, (847) 535-1000 www.grainger.com

This drawing is the property of GRAINGER. It contains confidential, proprietary information that is GRAINGER property. Do not disclose to or duplicate for others except as authorized by GRAINGER.

13.00

SCALE

22UF86

COMPONENT

Flat Washer, #4 Bolt, 18-8 SS, 1/4" OD, PK50

UNIT INCH SHEET 1 of 1

Flat Washer