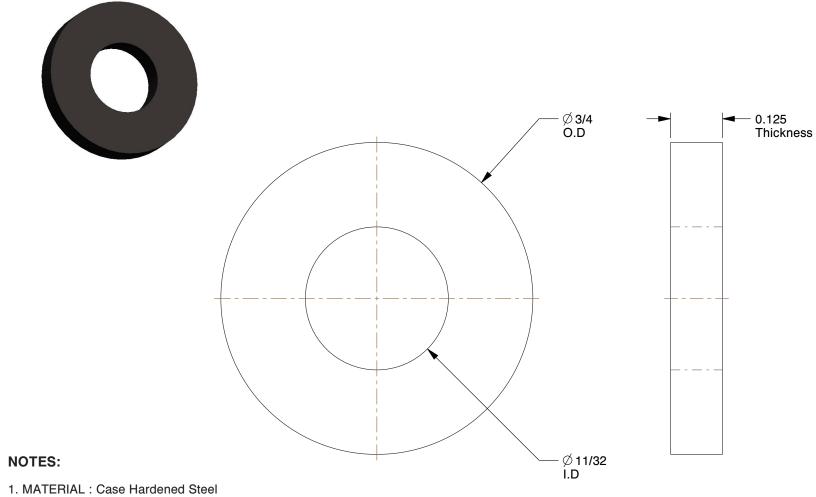

2. FINISH: Plain

3. FITS BOLT SIZES: 5/16"

4. FLAT WASHER TYPE: Thick Flat Washer 5. WASHER STANDARD: ASME B18.22.1

100 Grainger Parkway, Lake Forest, Illinois 60045-5201 1-(800) GRAINGER, 1-(800) 472-4643, (847) 535-1000 www.grainger.com This file and any associated information and specifications are provided for reference and evaluation purposes only, and is subject to change without notice. Grainger makes no representations, warranties or guarantees as to the appropriateness, accuracy, completeness, or suitability for any purpose, of the file, information or specifications. You are solely responsible for the use of the file, information or specifications.

4.33

\_ \_

COMPONENT

22UF76

Flat Washer, 5/16" Bolt, St, 3/4" OD, PK100

INCH
SHEET

Flat Washer

1 of 1