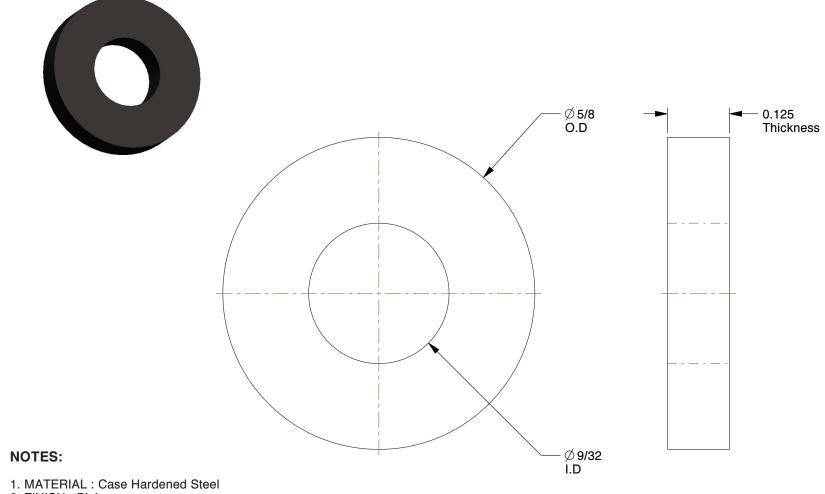

2. FINISH: Plain

3. FITS BOLT SIZES: 1/4"

4. FLAT WASHER TYPE: Thick Flat Washer 5. WASHER STANDARD: ASME B18.22.1

100 Grainger Parkway, Lake Forest, Illinois 60045-5201 1-(800) GRAINGER, 1-(800) 472-4643, (847) 535-1000 www.grainger.com This file and any associated information and specifications are provided for reference and evaluation purposes only, and is subject to change without notice. Grainger makes no representations, warranties or guarantees as to the appropriateness, accuracy, completeness, or suitability for any purpose, of the file, information or specifications. You are solely responsible for the use of the file, information or specifications.

5.20

22UF75

COMPONENT

Flat Washer, 1/4" Bolt, St, 5/8" OD, PK100

INCH
SHEET

Flat Washer

1 of 1