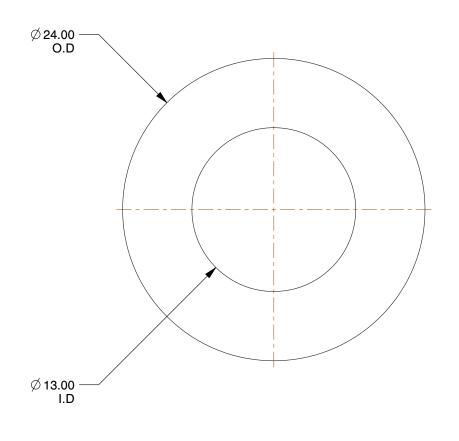

## NOTES:

1. MATERIAL: A2 Stainless Steel

2. FINISH: Plain

3. FITS BOLT SIZES : M12 4. TYPE : Flat Washer

100 Grainger Parkway, Lake Forest, Illinois 60045-5201 1-(800) GRAINGER, 1-(800) 472-4643, (847) 535-1000 www.grainger.com This file and any associated information and specifications are provided for reference and evaluation purposes only, and is subject to change without notice. Grainger makes no representations, warranties or guarantees as to the appropriateness, accuracy, completeness, or suitability for any purpose, of the file, information or specifications. You are solely responsible for the use of the file, information or specifications.

3.33

COMPONENT

Flat Washer

22UE59

Flat Washer, M12 Bolt, A2 SS, 24mm OD, PK25

MM SHEET

UNIT

1 of 1