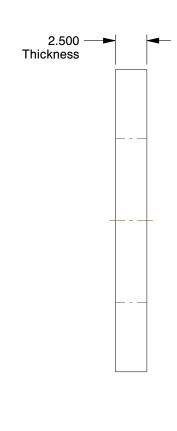

## NOTES:

1. MATERIAL: A2 Stainless Steel

2. FINISH: Plain

3. FITS BOLT SIZES : M12 4. TYPE : Flat Washer

100 Grainger Parkway, Lake Forest, Illinois 60045-5201 1-(800) GRAINGER, 1-(800) 472-4643, (847) 535-1000 www.grainger.com This file and any associated information and specifications are provided for reference and evaluation purposes only, and is subject to change without notice. Grainger makes no representations, warranties or guarantees as to the appropriateness, accuracy, completeness, or suitability for any purpose, of the file, information or specifications. You are solely responsible for the use of the file, information or specifications.

3.33

COMPONENT

Flat Washer

22UE59

Flat Washer, M12 Bolt, A2 SS, 24mm OD, PK25

MM SHEET

UNIT

1 of 1