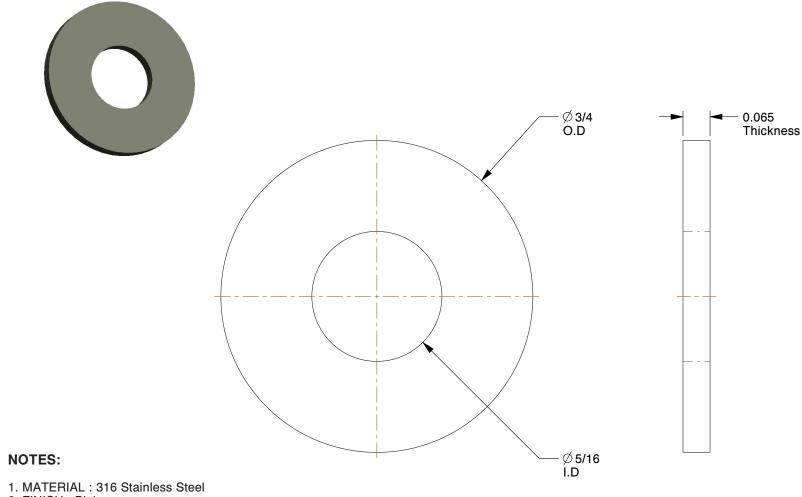

2. FINISH: Plain

3. FITS BOLT SIZES: 1/4"

4. FLAT WASHER TYPE : Large OD Flat Washer 5. WASHER STANDARD : ASME B18.22.1

100 Grainger Parkway, Lake Forest, Illinois 60045-5201 1-(800) GRAINGER, 1-(800) 472-4643, (847) 535-1000 www.grainger.com

4.33

COMPONENT

Flat Washer

22UE40

Washer, 1/4" Bolt, 316 SS, 3/4" OD, PK50

SHEET

INCH

UNIT