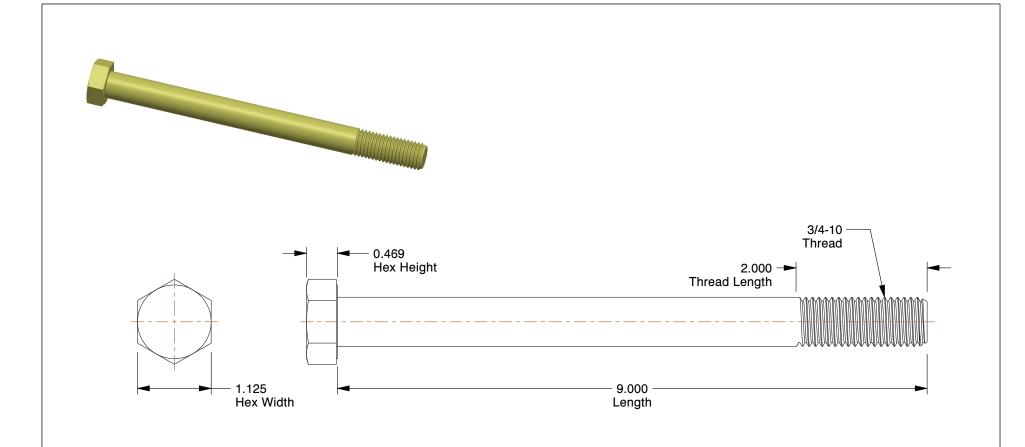

## NOTES:

1. HEAD TYPE : Hex 2. MATERIAL : Steel 3. FINISH : Zinc Yellow

4. THREAD STYLE: Partially Threaded

5. SCREW GRADE/CLASS: Grade 8

6. SCREW INDUSTRY STANDARDS : ASME B18.2.1

7. THREAD TYPE: UNC (Coarse)

0.68

COMPONENT

Hex Head Cap Screw

22TH91

HHCS, 3/4-10x9, Steel, Gr 8, YZ

INCH

UNIT

1 of 1