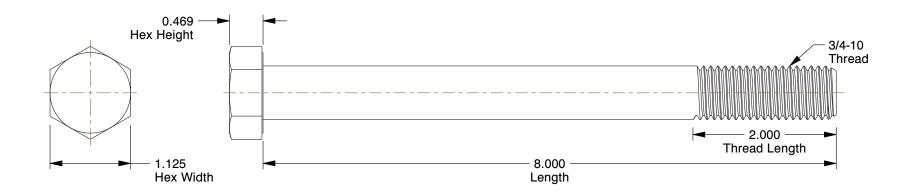

## NOTES:

1. HEAD TYPE : Hex 2. MATERIAL : Steel 3. FINISH : Zinc Yellow

4. THREAD STYLE : Partially Threaded 5. SCREW GRADE/CLASS : Grade 8

6. SCREW INDUSTRY STANDARDS: ASME B18.2.1

7. THREAD TYPE: UNC (Coarse)

0.75

COMPONENT

Hex Head Cap Screw

22TH90

HHCS, 3/4-10x8, Steel, Gr 8, YZ

INCH

UNIT

1 of 1