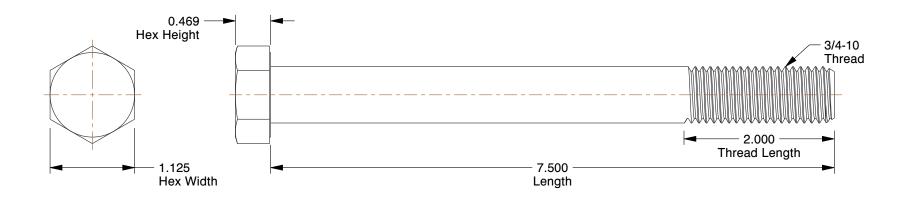

## NOTES:

1. HEAD TYPE : Hex 2. MATERIAL : Steel 3. FINISH : Zinc Yellow

4. THREAD STYLE : Partially Threaded 5. SCREW GRADE/CLASS : Grade 8

6. SCREW INDUSTRY STANDARDS : ASME B18.2.1

7. THREAD TYPE: UNC (Coarse)

0.78

COMPONENT

Hex Head Cap Screw

22TH89

HHCS, 3/4-10x7-1/2, Steel, Gr 8, YZ

INCH

UNIT

1 of 1