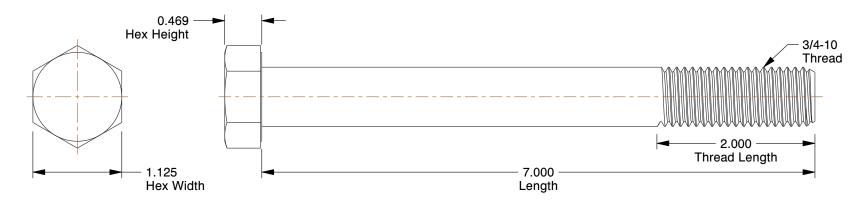

## NOTES:

1. HEAD TYPE : Hex 2. MATERIAL : Steel 3. FINISH : Zinc Yellow

4. THREAD STYLE : Partially Threaded 5. SCREW GRADE/CLASS : Grade 8

6. SCREW INDUSTRY STANDARDS : ASME B18.2.1

7. THREAD TYPE: UNC (Coarse)

0.82

COMPONENT

Hex Head Cap Screw

22TH88

HHCS, 3/4-10x7, Steel, Gr 8, YZ

INCH

UNIT

1 of 1