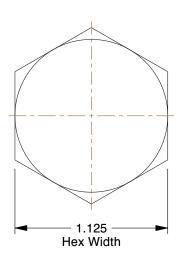

22TH70

COMPONENT

HHCS, 3/4-10x1, Steel, Gr 8, YZ, PK10

UNIT
INCH
SHEET
1 of 1

Hex Head Cap Screw