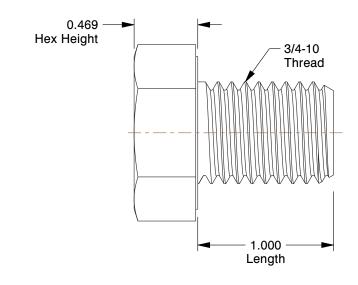

## NOTES:

1. HEAD TYPE : Hex 2. MATERIAL : Steel 3. FINISH : Zinc Yellow

4. THREAD STYLE : Fully Threaded 5. SCREW GRADE/CLASS : Grade 8

6. SCREW INDUSTRY STANDARDS: ASME B18.2.1

7. THREAD TYPE: UNC (Coarse)

22TH70

COMPONENT

HHCS, 3/4-10x1, Steel, Gr 8, YZ, PK10

UNIT
INCH
SHEET
1 of 1

Hex Head Cap Screw