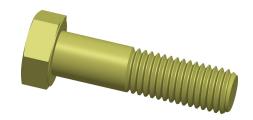

## NOTES:

1. HEAD TYPE : Hex 2. MATERIAL : Steel 3. FINISH : Zinc Yellow

4. THREAD STYLE : Partially Threaded

5. SCREW GRADE/CLASS: Grade 8

6. SCREW INDUSTRY STANDARDS : ASME B18.2.1

7. THREAD TYPE : UNC (Coarse)

22TH55

COMPONENT

HHCS, 5/8-11x2-1/2, Steel, Gr 8, YZ, PK5

| UNIT | INCH | SHEET | 1 of 1