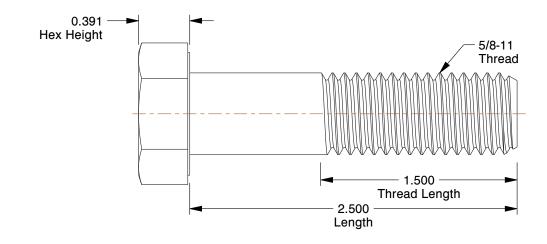

## NOTES:

1. HEAD TYPE : Hex 2. MATERIAL : Steel 3. FINISH : Zinc Yellow

4. THREAD STYLE : Partially Threaded

5. SCREW GRADE/CLASS: Grade 8

6. SCREW INDUSTRY STANDARDS : ASME B18.2.1

7. THREAD TYPE : UNC (Coarse)

22TH55

COMPONENT

HHCS, 5/8-11x2-1/2, Steel, Gr 8, YZ, PK5

| UNIT | INCH | SHEET | 1 of 1