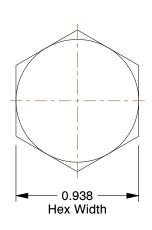

## NOTES:

1. HEAD TYPE : Hex 2. MATERIAL : Steel 3. FINISH : Zinc Yellow

4. THREAD STYLE : Partially Threaded

5. SCREW GRADE/CLASS: Grade 8

6. SCREW INDUSTRY STANDARDS : ASME B18.2.1

7. THREAD TYPE : UNC (Coarse)

22TH55

COMPONENT

HHCS, 5/8-11x2-1/2, Steel, Gr 8, YZ, PK5

| UNIT | INCH | SHEET | 1 of 1