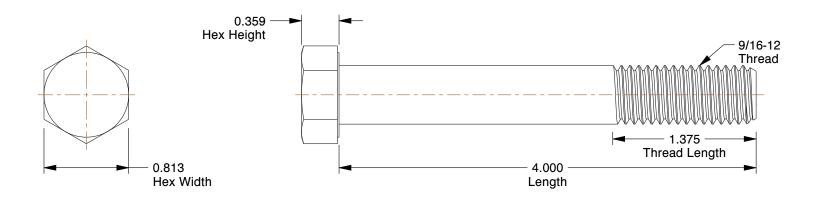

## NOTES:

1. HEAD TYPE : Hex 2. MATERIAL : Steel 3. FINISH : Zinc Yellow

4. THREAD STYLE : Partially Threaded 5. SCREW GRADE/CLASS : Grade 8

6. SCREW INDUSTRY STANDARDS : ASME B18.2.1

7. THREAD TYPE : UNC (Coarse)

**SCALE** 

1.09

COMPONENT

Hex Head Cap Screw

22TH47

HHCS, 9/16-12x4, Steel, Gr 8, YZ, PK5

SHEET

UNIT