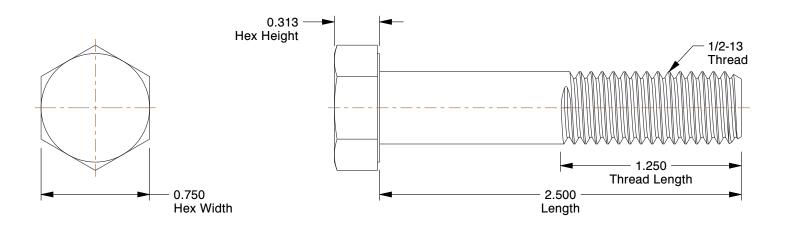

## NOTES:

1. HEAD TYPE : Hex 2. MATERIAL : Steel 3. FINISH : Zinc Yellow

4. THREAD STYLE : Partially Threaded 5. SCREW GRADE/CLASS : Grade 8

6. SCREW INDUSTRY STANDARDS : ASME B18.2.1

7. THREAD TYPE: UNC (Coarse)

22TH34

COMPONENT

HHCS, 1/2-13x2-1/2, Steel, Gr 8, YZ, PK10

UNIT INCH SHEET

1 of 1

Hex Head Cap Screw