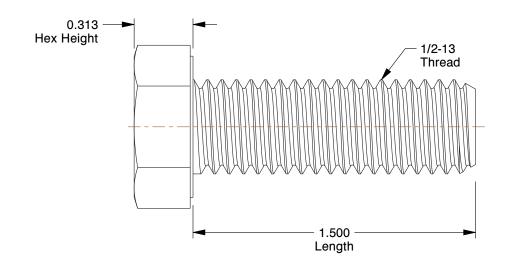

## NOTES:

1. HEAD TYPE: Hex 2. MATERIAL: Steel 3. FINISH: Zinc Yellow

4. THREAD STYLE: Fully Threaded 5. SCREW GRADE/CLASS: Grade 8

6. SCREW INDUSTRY STANDARDS: ASME B18.2.1

7. THREAD TYPE: UNC (Coarse)

100 Grainger Parkway, Lake Forest, Illinois 60045-5201 1-(800) GRAINGER, 1-(800) 472-4643, (847) 535-1000 www.grainger.com

1.96

22TH31

COMPONENT

HHCS, 1/2-13x1-1/2, Steel, Gr 8, YZ, PK25

UNIT INCH SHEET 1 of 1

Hex Head Cap Screw