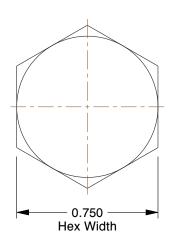

## NOTES:

1. HEAD TYPE: Hex 2. MATERIAL: Steel 3. FINISH: Zinc Yellow

4. THREAD STYLE: Fully Threaded 5. SCREW GRADE/CLASS: Grade 8

6. SCREW INDUSTRY STANDARDS: ASME B18.2.1

7. THREAD TYPE: UNC (Coarse)

100 Grainger Parkway, Lake Forest, Illinois 60045-5201 1-(800) GRAINGER, 1-(800) 472-4643, (847) 535-1000 www.grainger.com

1.96

22TH31

COMPONENT

HHCS, 1/2-13x1-1/2, Steel, Gr 8, YZ, PK25

UNIT INCH SHEET 1 of 1

Hex Head Cap Screw