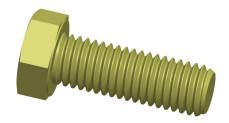

## NOTES:

1. HEAD TYPE: Hex 2. MATERIAL: Steel 3. FINISH: Zinc Yellow

4. THREAD STYLE: Fully Threaded 5. SCREW GRADE/CLASS: Grade 8

6. SCREW INDUSTRY STANDARDS: ASME B18.2.1

7. THREAD TYPE: UNC (Coarse)

100 Grainger Parkway, Lake Forest, Illinois 60045-5201 1-(800) GRAINGER, 1-(800) 472-4643, (847) 535-1000 www.grainger.com

1.96

22TH31

COMPONENT

HHCS, 1/2-13x1-1/2, Steel, Gr 8, YZ, PK25

UNIT INCH SHEET 1 of 1

Hex Head Cap Screw