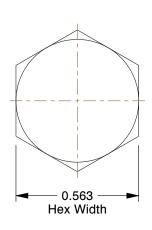

2.27

COMPONENT

Hex Head Cap Screw

22TH06

HHCS, 3/8-16x1-1/2, Steel, Gr 8, YZ, PK50

INCH SHEET

UNIT

1 of 1