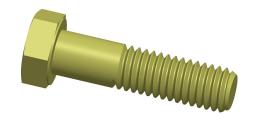

## NOTES:

1. HEAD TYPE : Hex 2. MATERIAL : Steel 3. FINISH : Zinc Yellow

4. THREAD STYLE : Partially Threaded

5. SCREW GRADE/CLASS: Grade 8

6. SCREW INDUSTRY STANDARDS : ASME B18.2.1

7. THREAD TYPE: UNC (Coarse)