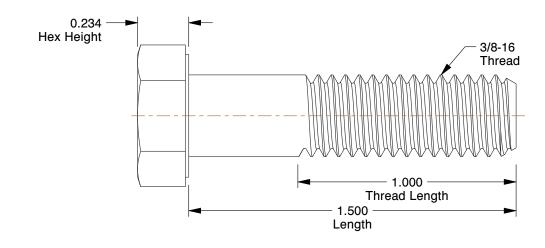

## NOTES:

1. HEAD TYPE : Hex 2. MATERIAL : Steel 3. FINISH : Zinc Yellow

4. THREAD STYLE : Partially Threaded

5. SCREW GRADE/CLASS: Grade 8

6. SCREW INDUSTRY STANDARDS : ASME B18.2.1

7. THREAD TYPE: UNC (Coarse)

2.27

COMPONENT

Hex Head Cap Screw

22TH06

HHCS, 3/8-16x1-1/2, Steel, Gr 8, YZ, PK50

INCH SHEET

UNIT

1 of 1