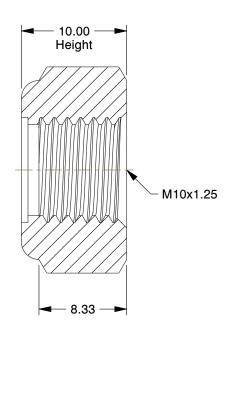

## NOTES:

- 1. NUT STYLE : Nylon Insert Lock Nut 2. MATERIAL : Class 5 Steel
- 3. FINISH : Zinc Plated
- 4. FASTENER THREAD TYPE : Metric Fine
- 5. NUT STANDARDS : D985

| 3. NOT STANDARDS . 2303                                                                                                          |                                                                                                                                                                                                                                                                                                                                                                                                                                                                  |                                                                                                                                                                                                                    | COMPONENT | Lock Nut                                      |  |        |
|----------------------------------------------------------------------------------------------------------------------------------|------------------------------------------------------------------------------------------------------------------------------------------------------------------------------------------------------------------------------------------------------------------------------------------------------------------------------------------------------------------------------------------------------------------------------------------------------------------|--------------------------------------------------------------------------------------------------------------------------------------------------------------------------------------------------------------------|-----------|-----------------------------------------------|--|--------|
| <b>GRAINGER</b>                                                                                                                  | This file and any associated information and specifications<br>are provided for reference and evaluation purposes only,<br>and is subject to change without notice. Grainger makes<br>no representations, warranties or guarantees as to the<br>appropriateness, accuracy, completeness, or suitability<br>for any purpose, of the file, information or specifications.<br>You are solely responsible for the use of the file,<br>information or specifications. | This drawing is the property of<br>GRAINGER. It contains confidential,<br>proprietary information that is<br>GRAINGER property. Do not disclose<br>to or duplicate for others except<br>as authorized by GRAINGER. |           | 22RW55                                        |  | UNIT   |
| 100 Grainger Parkway, Lake Forest, Illinois 60045-5201<br>1-(800) GRAINGER, 1-(800) 472-4643, (847) 535-1000<br>www.grainger.com |                                                                                                                                                                                                                                                                                                                                                                                                                                                                  |                                                                                                                                                                                                                    |           |                                               |  | ММ     |
|                                                                                                                                  |                                                                                                                                                                                                                                                                                                                                                                                                                                                                  |                                                                                                                                                                                                                    |           |                                               |  | SHEET  |
|                                                                                                                                  |                                                                                                                                                                                                                                                                                                                                                                                                                                                                  | SCALE                                                                                                                                                                                                              | 2.79      | Lock Nut, M10-1.25, Gr Class 5, ST, ZP, PK100 |  | 1 of 1 |