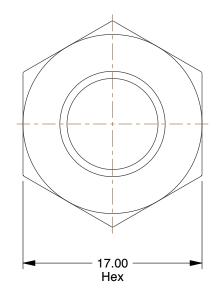

## NOTES:

- 1. NUT STYLE : Nylon Insert Lock Nut 2. MATERIAL : Class 5 Steel
- 3. FINISH : Zinc Plated
- 4. FASTENER THREAD TYPE : Metric Fine
- 5. NUT STANDARDS : D985

| 3. NOT STANDARDS . 2303                                                                                                          |                                                                                                                                                                                                                                                                                                                                                                                                                                                                  |                                                                                                                                                                                                                    | COMPONENT | Lock Nut                                      |  |        |
|----------------------------------------------------------------------------------------------------------------------------------|------------------------------------------------------------------------------------------------------------------------------------------------------------------------------------------------------------------------------------------------------------------------------------------------------------------------------------------------------------------------------------------------------------------------------------------------------------------|--------------------------------------------------------------------------------------------------------------------------------------------------------------------------------------------------------------------|-----------|-----------------------------------------------|--|--------|
| <b>GRAINGER</b>                                                                                                                  | This file and any associated information and specifications<br>are provided for reference and evaluation purposes only,<br>and is subject to change without notice. Grainger makes<br>no representations, warranties or guarantees as to the<br>appropriateness, accuracy, completeness, or suitability<br>for any purpose, of the file, information or specifications.<br>You are solely responsible for the use of the file,<br>information or specifications. | This drawing is the property of<br>GRAINGER. It contains confidential,<br>proprietary information that is<br>GRAINGER property. Do not disclose<br>to or duplicate for others except<br>as authorized by GRAINGER. |           | 22RW55                                        |  | UNIT   |
| 100 Grainger Parkway, Lake Forest, Illinois 60045-5201<br>1-(800) GRAINGER, 1-(800) 472-4643, (847) 535-1000<br>www.grainger.com |                                                                                                                                                                                                                                                                                                                                                                                                                                                                  |                                                                                                                                                                                                                    |           |                                               |  | ММ     |
|                                                                                                                                  |                                                                                                                                                                                                                                                                                                                                                                                                                                                                  |                                                                                                                                                                                                                    |           |                                               |  | SHEET  |
|                                                                                                                                  |                                                                                                                                                                                                                                                                                                                                                                                                                                                                  | SCALE                                                                                                                                                                                                              | 2.79      | Lock Nut, M10-1.25, Gr Class 5, ST, ZP, PK100 |  | 1 of 1 |