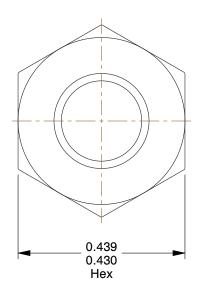

## NOTES:

1. NUT STYLE: Nylon Insert Lock Nut 2. MATERIAL: 18-8 Stainless Steel

3. FINISH: Plain

4. FASTENER THREAD TYPE : UNF (Fine)
5. LOCKNUT SERIES : NE - Regular Lock Nut
6. NUT STANDARDS : ASME B18.16.6