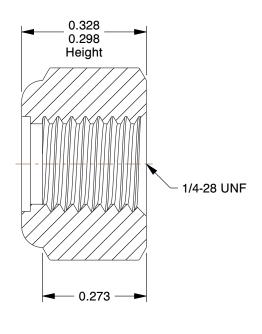

## NOTES:

1. NUT STYLE: Nylon Insert Lock Nut 2. MATERIAL: 18-8 Stainless Steel

3. FINISH: Plain

4. FASTENER THREAD TYPE : UNF (Fine)
5. LOCKNUT SERIES : NE - Regular Lock Nut
6. NUT STANDARDS : ASME B18.16.6

This drawing is the property of GRAINGER. It contains confidential, proprietary information that is GRAINGER property. Do not disclose to or duplicate for others except as authorized by GRAINGER.

SCALE