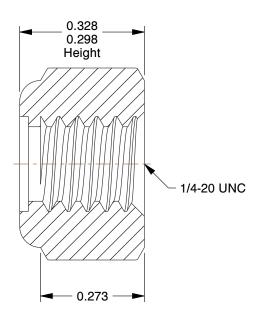

## NOTES:

1. NUT STYLE: Nylon Insert Lock Nut 2. MATERIAL: 18-8 Stainless Steel

3. FINISH: Plain

4. FASTENER THREAD TYPE : UNC (Coarse)
5. LOCKNUT SERIES : NE - Regular Lock Nut
6. NUT STANDARDS : ASME B18.16.6

3.96

COMPONENT Lock Nut UNIT 22RV96 INCH SHEET Lock Nut, 1/4-20, Gr 18-8, SS, Plain, PK50 1 of 1