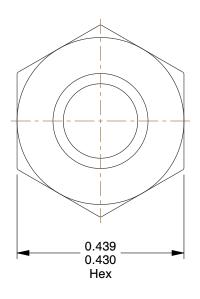

## NOTES:

1. NUT STYLE: Nylon Insert Lock Nut 2. MATERIAL: 18-8 Stainless Steel

3. FINISH: Plain

4. FASTENER THREAD TYPE : UNC (Coarse)
5. LOCKNUT SERIES : NE - Regular Lock Nut
6. NUT STANDARDS : ASME B18.16.6