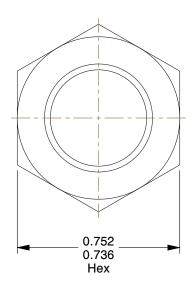

## NOTES:

1. NUT STYLE : Nylon Insert Lock Nut

2. MATERIAL : Grade 5 Steel 3. FINISH : Zinc Plated

4. FASTENER THREAD TYPE : UNF (Fine)
5. LOCKNUT SERIES : NE - Regular Lock Nut

6. NUT STANDARDS: ASME B18.16.6