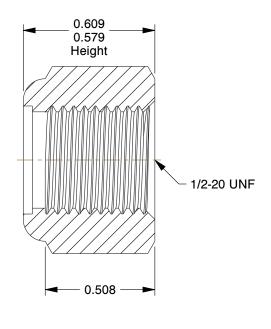

## NOTES:

1. NUT STYLE : Nylon Insert Lock Nut

2. MATERIAL : Grade 5 Steel 3. FINISH : Zinc Plated

4. FASTENER THREAD TYPE : UNF (Fine)
5. LOCKNUT SERIES : NE - Regular Lock Nut

6. NUT STANDARDS: ASME B18.16.6