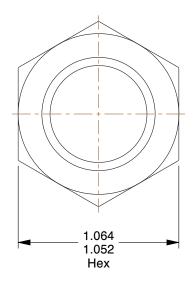

## NOTES:

1. NUT STYLE: Nylon Insert Lock Nut

2. MATERIAL: Grade 2 Steel 3. FINISH: Zinc Plated

4. FASTENER THREAD TYPE : UNC (Coarse) 5. LOCKNUT SERIES : NE - Regular Lock Nut

6. NUT STANDARDS: ASME B18.16.6

22RV64

Lock Nut, 3/4-10, Gr 2, Steel, ZP, PK10

UNIT INCH SHEET

Lock Nut

1 of 1