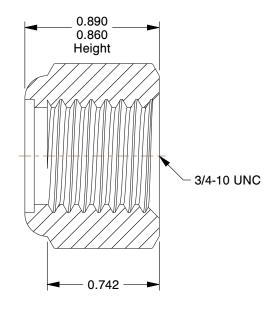

## NOTES:

1. NUT STYLE: Nylon Insert Lock Nut

2. MATERIAL: Grade 2 Steel 3. FINISH: Zinc Plated

4. FASTENER THREAD TYPE : UNC (Coarse) 5. LOCKNUT SERIES : NE - Regular Lock Nut

6. NUT STANDARDS: ASME B18.16.6

22RV64

Lock Nut, 3/4-10, Gr 2, Steel, ZP, PK10

UNIT INCH SHEET

Lock Nut

1 of 1