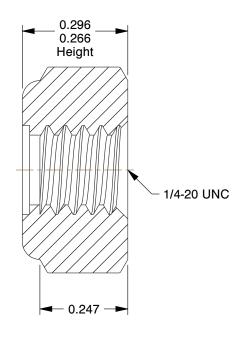

## **NOTES:**

1. NUT STYLE: Nylon Insert Lock Nut 2. MATERIAL: 18-8 Stainless Steel

3. FINISH: Plain

4. FASTENER THREAD TYPE : UNC (Coarse)
5. LOCKNUT SERIES : NTU - Heavy Jam Lock Nut
6. NUT STANDARDS : ASME B18.16.6