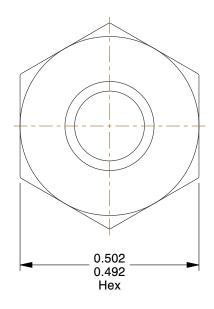

## **NOTES:**

1. NUT STYLE: Nylon Insert Lock Nut 2. MATERIAL: 18-8 Stainless Steel

3. FINISH: Plain

4. FASTENER THREAD TYPE : UNC (Coarse)
5. LOCKNUT SERIES : NTU - Heavy Jam Lock Nut
6. NUT STANDARDS : ASME B18.16.6