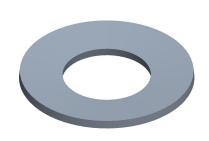

11.89

22RF06

COMPONENT

Disc Spring: Belleville Spring Washer, 0.875 For Rod Size, Stainless Steel, 910, 10 PK

UNIT INCH

Disc Spring

SHEET

1 of 1