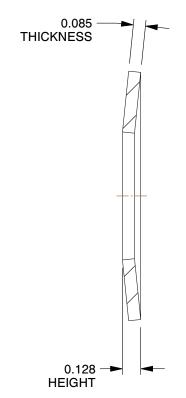

11.89

22RF06

COMPONENT

Disc Spring: Belleville Spring Washer, 0.875 For Rod Size, Stainless Steel, 910, 10 PK

UNIT INCH

Disc Spring

SHEET

1 of 1