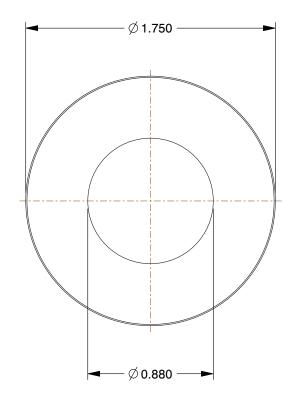

11.89

22RF06

COMPONENT

Disc Spring: Belleville Spring Washer, 0.875 For Rod Size, Stainless Steel, 910, 10 PK

UNIT INCH

Disc Spring

SHEET

1 of 1