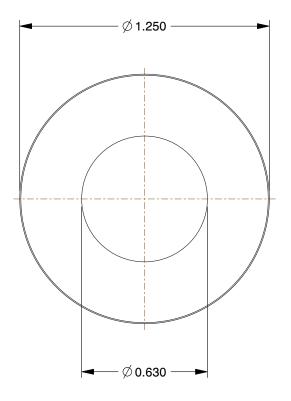

16.64

COMPONENT

22RE42

Disc Spring: Belleville Spring Washer, 0.625 For Rod Size, Stainless Steel, 230, 10 PK INCH

Disc Spring

SHEET

1 of 1