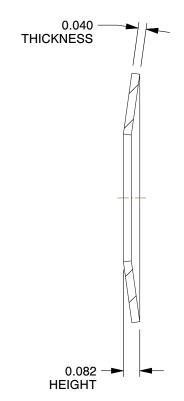

16.64

COMPONENT

22RE42

Disc Spring: Belleville Spring Washer, 0.625 For Rod Size, Stainless Steel, 230, 10 PK INCH

Disc Spring

SHEET

1 of 1