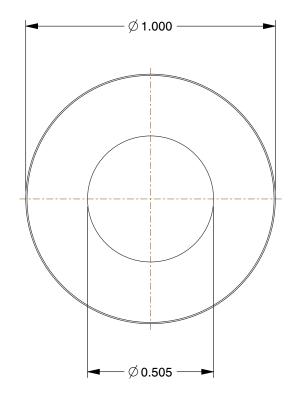

20.80

COMPONENT

22RD89

Disc Spring: Belleville Spring Washer, 0.5 For Rod Size, Stainless Steel, 0.05 in Thick, 10 PK INCH
SHEET

Disc Spring

1 of 1