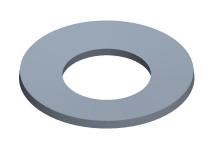

20.80

COMPONENT

22RD89

Disc Spring: Belleville Spring Washer, 0.5 For Rod Size, Stainless Steel, 0.05 in Thick, 10 PK INCH
SHEET

Disc Spring

1 of 1