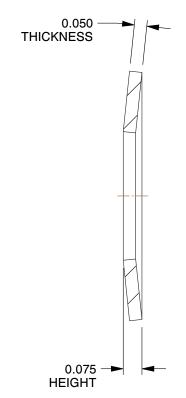

20.80

COMPONENT

22RD89

Disc Spring: Belleville Spring Washer, 0.5 For Rod Size, Stainless Steel, 0.05 in Thick, 10 PK INCH
SHEET

Disc Spring

1 of 1