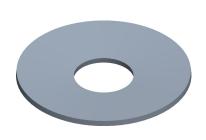

SCALE

27.73

\_\_\_\_\_I

COMPONENT

22RD34

Disc Spring: Belleville Spring Washer, 0.25 For Rod Size, Stainless Steel, 80, 10 PK INCH

Disc Spring

SHEET