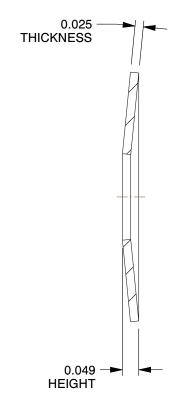

SCALE

27.73

\_\_\_\_\_I

COMPONENT

22RD34

Disc Spring: Belleville Spring Washer, 0.25 For Rod Size, Stainless Steel, 80, 10 PK INCH

Disc Spring

SHEET