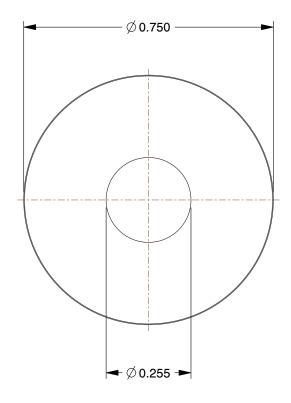

SCALE

27.73

\_\_\_\_\_I

COMPONENT

22RD34

Disc Spring: Belleville Spring Washer, 0.25 For Rod Size, Stainless Steel, 80, 10 PK INCH

Disc Spring

SHEET