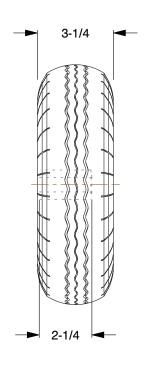

SCALE

0.25

COMPONENT

Flat-Free Polyurethane Foam Wheel

22NY38

INCH

Flat-Free Polyurethane Foam Wheel: 10 1/4 in Wheel Dia., 4 1/4 in Wheel Wd, 350 lb

SHEET