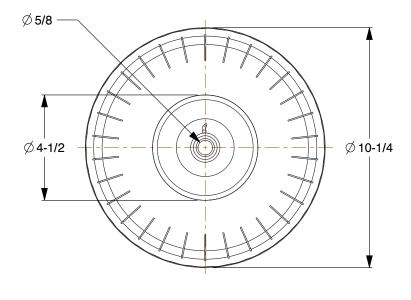

SCALE

0.25

COMPONENT

Flat-Free Polyurethane Foam Wheel

22NY38

INCH

Flat-Free Polyurethane Foam Wheel: 10 1/4 in Wheel Dia., 4 1/4 in Wheel Wd, 350 lb

SHEET