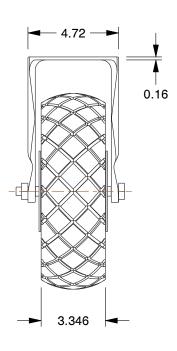

SCALE

0.17

COMPONENT

Casters & Wheels

22N207

Flat-Free Plate Caster, Rigid, 440 lb.

INCH

UNIT