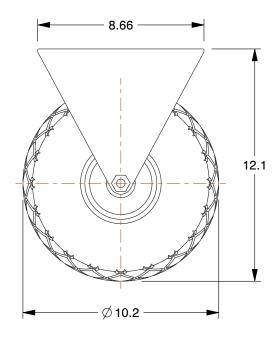

SCALE

0.17

COMPONENT

Casters & Wheels

22N207

Flat-Free Plate Caster, Rigid, 440 lb.

INCH

UNIT