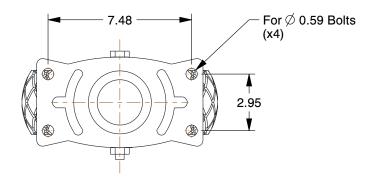

SCALE

0.17

COMPONENT

Casters & Wheels

22N207

Flat-Free Plate Caster, Rigid, 440 lb.

INCH

UNIT