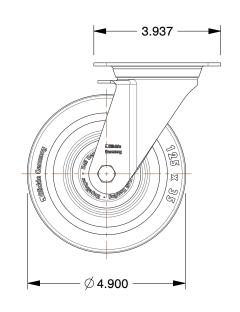

## **NOTES:**

1. LOAD RATING: 330 lb. 2. WHEEL COLOR: White

3. FRAME FINISH : Zinc Plated

4. CASTER WHEEL BEARINGS : Ball 5. CASTER FRAME MATERIAL : Steel

6. CASTER WHEEL SHAPE: Standard

7. CASTER CORE MATERIAL : Nylon

8. CASTER WHEEL MATERIAL: Nylon
9. CASTER LOAD RATING RANGE: Light-Medium Duty

10. CASTER PRODUCT GROUP: Swivel Caster

GRAINGER

100 Grainger Parkway, Lake Forest, Illinois 60045-5201 1-(800) GRAINGER, 1-(800) 472-4643, (847) 535-1000 www.grainger.com This file and any associated information and specifications are provided for reference and evaluation purposes only, and is subject to change without notice. Grainger makes no representations, warranties or guarantees as to the appropriateness, accuracy, completeness, or suitability for any purpose, of the file, information or specifications. You are solely responsible for the use of the file, information or specifications.