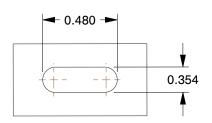

## **MOUNTING HOLE DETAILS**



## **NOTES:**

1. LOAD RATING: 330 lb. 2. WHEEL COLOR: White

3. FRAME FINISH : Zinc Plated

4. CASTER WHEEL BEARINGS : Ball 5. CASTER FRAME MATERIAL : Steel

6. CASTER WHEEL SHAPE: Standard

7. CASTER CORE MATERIAL : Nylon

8. CASTER WHEEL MATERIAL: Nylon
9. CASTER LOAD RATING RANGE: Light-Medium Duty

10. CASTER PRODUCT GROUP: Swivel Caster





GRAINGER

100 Grainger Parkway, Lake Forest, Illinois 60045-5201 1-(800) GRAINGER, 1-(800) 472-4643, (847) 535-1000 www.grainger.com This file and any associated information and specifications are provided for reference and evaluation purposes only, and is subject to change without notice. Grainger makes no representations, warranties or guarantees as to the appropriateness, accuracy, completeness, or suitability for any purpose, of the file, i