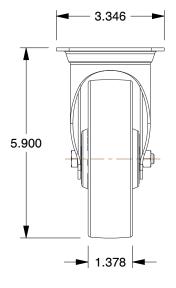

## **MOUNTING HOLE DETAILS**

## **NOTES:**

1. LOAD RATING: 330 lb. 2. WHEEL COLOR: White

3. FRAME FINISH : Zinc Plated

4. CASTER WHEEL BEARINGS : Ball 5. CASTER FRAME MATERIAL : Steel

6. CASTER WHEEL SHAPE: Standard

7. CASTER CORE MATERIAL : Nylon

8. CASTER WHEEL MATERIAL: Nylon
9. CASTER LOAD RATING RANGE: Light-Medium Duty

10. CASTER PRODUCT GROUP: Swivel Caster

GRAINGER

100 Grainger Parkway, Lake Forest, Illinois 60045-5201 1-(800) GRAINGER, 1-(800) 472-4643, (847) 535-1000 www.grainger.com This file and any associated information and specifications are provided for reference and evaluation purposes only, and is subject to change without notice. Grainger makes no representations, warranties or guarantees as to the appropriateness, accuracy, completeness, or suitability for any purpose, of the file, information or specifications. You are solely responsible for the use of the file, information or specifications.