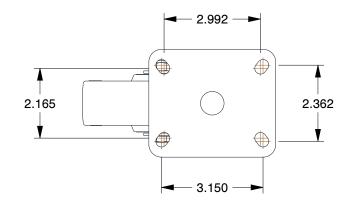

## **MOUNTING HOLE DETAILS**



## **NOTES:**

1. LOAD RATING: 330 lb. 2. WHEEL COLOR: White

3. FRAME FINISH : Zinc Plated

4. CASTER WHEEL BEARINGS : Ball 5. CASTER FRAME MATERIAL : Steel

6. CASTER WHEEL SHAPE: Standard

7. CASTER CORE MATERIAL : Nylon

8. CASTER WHEEL MATERIAL: Nylon
9. CASTER LOAD RATING RANGE: Light-Medium Duty

10. CASTER PRODUCT GROUP: Swivel Caster





GRAINGER

100 Grainger Parkway, Lake Forest, Illinois 60045-5201 1-(800) GRAINGER, 1-(800) 472-4643, (847) 535-1000 www.grainger.com This file and any associated information and specifications are provided for reference and evaluation purposes only, and is subject to change without notice. Grainger makes no representations, warranties or guarantees as to the appropriateness, accuracy, completeness, or suitability