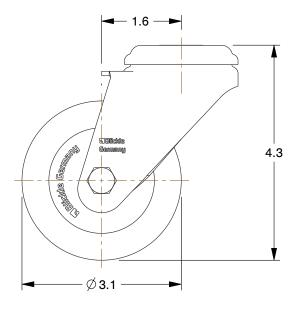

## NOTES:

1. LOAD RATING: 220 lb.

2. WHEEL MATERIAL : Thermoplastic Rubber 3. CASTER FRAME MATERIAL : Stainless Steel

4. FRAME FINISH: Stainless Steel
5. CASTER WHEEL BEARINGS: Ball
6. STANDARDS: DIN EN 12532

22N033

COMPONENT

Corrosion-Resistant Bolt-Hole Caster

| Bolt Hole Casters |        |  |  |
|-------------------|--------|--|--|
|                   | UNIT   |  |  |
| 3                 | INCH   |  |  |
|                   | SHEET  |  |  |
| Hole Caster       | 1 of 1 |  |  |