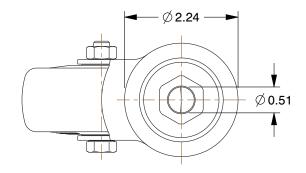

## NOTES:

1. LOAD RATING: 220 lb.

2. WHEEL MATERIAL : Thermoplastic Rubber 3. CASTER FRAME MATERIAL : Stainless Steel

4. FRAME FINISH: Stainless Steel
5. CASTER WHEEL BEARINGS: Ball
6. STANDARDS: DIN EN 12532

22N033

COMPONENT

Corrosion-Resistant Bolt-Hole Caster

| Bolt Hole Casters |        |  |  |
|-------------------|--------|--|--|
|                   | UNIT   |  |  |
| 3                 | INCH   |  |  |
|                   | SHEET  |  |  |
| Hole Caster       | 1 of 1 |  |  |