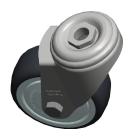

## NOTES:

1. LOAD RATING: 220 lb.

2. WHEEL MATERIAL : Thermoplastic Rubber 3. CASTER FRAME MATERIAL : Stainless Steel

4. FRAME FINISH: Stainless Steel
5. CASTER WHEEL BEARINGS: Ball
6. STANDARDS: DIN EN 12532

22N033

COMPONENT

Corrosion-Resistant Bolt-Hole Caster

| Bolt Hole Casters |        |  |  |
|-------------------|--------|--|--|
|                   | UNIT   |  |  |
| 3                 | INCH   |  |  |
|                   | SHEET  |  |  |
| Hole Caster       | 1 of 1 |  |  |