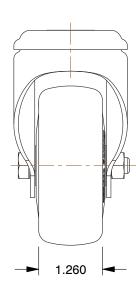

## NOTES:

1. LOAD RATING: 220 lb.

2. WHEEL MATERIAL : Thermoplastic Rubber 3. CASTER FRAME MATERIAL : Stainless Steel

4. FRAME FINISH: Stainless Steel
5. CASTER WHEEL BEARINGS: Ball
6. STANDARDS: DIN EN 12532

22N033

COMPONENT

Corrosion-Resistant Bolt-Hole Caster

| Bolt Hole Casters |        |  |  |
|-------------------|--------|--|--|
|                   | UNIT   |  |  |
| 3                 | INCH   |  |  |
|                   | SHEET  |  |  |
| Hole Caster       | 1 of 1 |  |  |