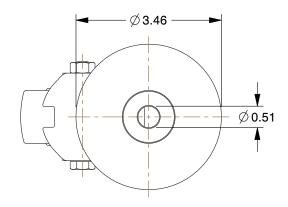

## NOTES:

1. LOAD RATING : 660 lb. 2. WHEEL MATERIAL : Nylon

3. CASTER FRAME MATERIAL : Steel

4. FRAME FINISH: Zinc Plated

5. CASTER WHEEL BEARINGS : Ball

6. STANDARDS: DIN EN 12532

100 Grainger Parkway, Lake Forest, Illinois 60045-5201 1-(800) GRAINGER, 1-(800) 472-4643, (847) 535-1000 www.grainger.com This file and any associated information and specifications are provided for reference and evaluation purposes only, and is subject to change without notice. Grainger makes no representations, warranties or guarantees as to the appropriateness, accuracy, completeness, or suitability for any purpose, of the file, information or specifications. You are solely responsible for the use of the file, information or specifications.

0.44

COMPONENT

**Bolt Hole Casters** 

22N015

General Purpose Bolt-Hole Caster, 3"

INCH SHEET

UNIT

1 of 1