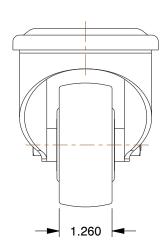

## NOTES:

1. LOAD RATING : 660 lb. 2. WHEEL MATERIAL : Nylon

3. CASTER FRAME MATERIAL : Steel

4. FRAME FINISH: Zinc Plated

5. CASTER WHEEL BEARINGS : Ball

6. STANDARDS: DIN EN 12532

100 Grainger Parkway, Lake Forest, Illinois 60045-5201 1-(800) GRAINGER, 1-(800) 472-4643, (847) 535-1000 www.grainger.com This file and any associated information and specifications are provided for reference and evaluation purposes only, and is subject to change without notice. Grainger makes no representations, warranties or guarantees as to the appropriateness, accuracy, completeness, or suitability for any purpose, of the file, information or specifications. You are solely responsible for the use of the file, information or specifications.

0.44

COMPONENT

**Bolt Hole Casters** 

22N015

General Purpose Bolt-Hole Caster, 3"

INCH SHEET

UNIT

1 of 1