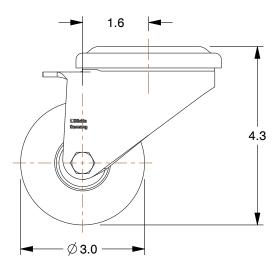

## NOTES:

1. LOAD RATING : 660 lb. 2. WHEEL MATERIAL : Nylon

3. CASTER FRAME MATERIAL : Steel

4. FRAME FINISH: Zinc Plated

5. CASTER WHEEL BEARINGS : Ball

6. STANDARDS: DIN EN 12532

100 Grainger Parkway, Lake Forest, Illinois 60045-5201 1-(800) GRAINGER, 1-(800) 472-4643, (847) 535-1000 www.grainger.com This file and any associated information and specifications are provided for reference and evaluation purposes only, and is subject to change without notice. Grainger makes no representations, warranties or guarantees as to the appropriateness, accuracy, completeness, or suitability for any purpose, of the file, information or specifications. You are solely responsible for the use of the file, information or specifications.

0.44

COMPONENT

**Bolt Hole Casters** 

22N015

General Purpose Bolt-Hole Caster, 3"

INCH SHEET

UNIT

1 of 1