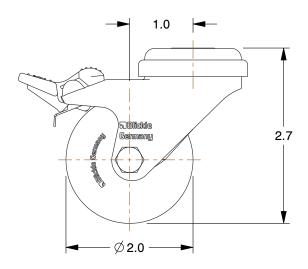

## NOTES:

1. LOAD RATING : 165 lb.

2. WHEEL MATERIAL : Nylon 3. CASTER FRAME MATERIAL : Steel

4. FRAME FINISH: Zinc Plated

5. CASTER WHEEL BEARINGS : Plain

6. STANDARDS: DIN EN 12530

100 Grainger Parkway, Lake Forest, Illinois 60045-5201 1-(800) GRAINGER, 1-(800) 472-4643, (847) 535-1000 www.grainger.com This file and any associated information and specifications are provided for reference and evaluation purposes only, and is subject to change without notice. Grainger makes no representations, warranties or guarantees as to the appropriateness, accuracy, completeness, or suitability for any purpose, of the file, information or specifications. You are solely responsible for the use of the file, information or specifications.

0.67

COMPONENT

**Bolt Hole Casters** 

22N002

Low-Profile Bolt-Hole Caster, 2"

INCH

UNIT

1 of 1