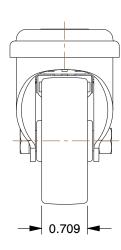

## NOTES:

1. LOAD RATING : 165 lb.

2. WHEEL MATERIAL : Nylon 3. CASTER FRAME MATERIAL : Steel

4. FRAME FINISH: Zinc Plated

5. CASTER WHEEL BEARINGS : Plain

6. STANDARDS: DIN EN 12530

100 Grainger Parkway, Lake Forest, Illinois 60045-5201 1-(800) GRAINGER, 1-(800) 472-4643, (847) 535-1000 www.grainger.com This file and any associated information and specifications are provided for reference and evaluation purposes only, and is subject to change without notice. Grainger makes no representations, warranties or guarantees as to the appropriateness, accuracy, completeness, or suitability for any purpose, of the file, information or specifications. You are solely responsible for the use of the file, information or specifications.

0.67

COMPONENT

**Bolt Hole Casters** 

22N002

Low-Profile Bolt-Hole Caster, 2"

INCH

UNIT

1 of 1