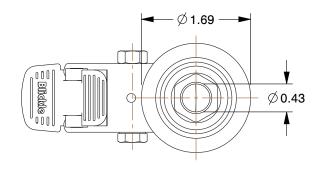

## NOTES:

1. LOAD RATING : 165 lb.

2. WHEEL MATERIAL : Nylon 3. CASTER FRAME MATERIAL : Steel

4. FRAME FINISH: Zinc Plated

5. CASTER WHEEL BEARINGS : Plain

6. STANDARDS: DIN EN 12530

100 Grainger Parkway, Lake Forest, Illinois 60045-5201 1-(800) GRAINGER, 1-(800) 472-4643, (847) 535-1000 www.grainger.com This file and any associated information and specifications are provided for reference and evaluation purposes only, and is subject to change without notice. Grainger makes no representations, warranties or guarantees as to the appropriateness, accuracy, completeness, or suitability for any purpose, of the file, information or specifications. You are solely responsible for the use of the file, information or specifications.

0.67

COMPONENT

**Bolt Hole Casters** 

22N002

Low-Profile Bolt-Hole Caster, 2"

INCH

UNIT

1 of 1