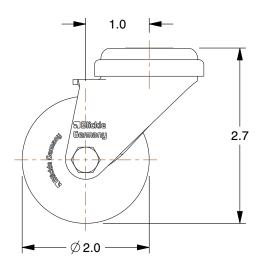

## NOTES:

1. LOAD RATING : 165 lb. 2. WHEEL MATERIAL : Nylon

3. CASTER FRAME MATERIAL : Steel

4. FRAME FINISH: Zinc Plated

5. CASTER WHEEL BEARINGS : Plain

6. STANDARDS: DIN EN 12530

100 Grainger Parkway, Lake Forest, Illinois 60045-5201 1-(800) GRAINGER, 1-(800) 472-4643, (847) 535-1000 www.grainger.com This file and any associated information and specifications are provided for reference and evaluation purposes only, and is subject to change without notice. Grainger makes no representations, warranties or guarantees as to the appropriateness, accuracy, completeness, or suitability for any purpose, of the file, information or specifications.

SCALE

0.67

COMPONENT

**Bolt Hole Casters** 

22N001

Low-Profile Bolt-Hole Caster, 2"

INCH
SHEET

1 of 1