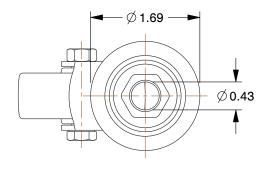

SCALE

0.67

COMPONENT

**Bolt Hole Casters** 

22N001

Low-Profile Bolt-Hole Caster, 2"

INCH
SHEET

1 of 1