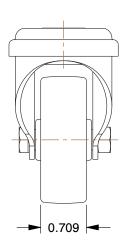

SCALE

0.67

COMPONENT

**Bolt Hole Casters** 

22N001

Low-Profile Bolt-Hole Caster, 2"

INCH
SHEET

1 of 1