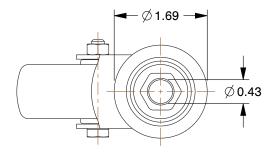

22M981

COMPONENT

General Purpose Bolt-Hole Caster, 3"

**Bolt Hole Casters** UNIT INCH SHEET 1 of 1