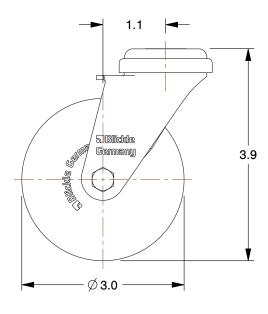

## NOTES:

1. LOAD RATING: 165 lb.

2. WHEEL MATERIAL: Thermoplastic Rubber

3. CASTER FRAME MATERIAL: Steel

4. FRAME FINISH: Zinc Plated

5. CASTER WHEEL BEARINGS: Plain

6. STANDARDS: DIN EN 12530

100 Grainger Parkway, Lake Forest, Illinois 60045-5201 1-(800) GRAINGER, 1-(800) 472-4643, (847) 535-1000 www.grainger.com

22M981

COMPONENT

General Purpose Bolt-Hole Caster, 3"

**Bolt Hole Casters** UNIT INCH SHEET 1 of 1