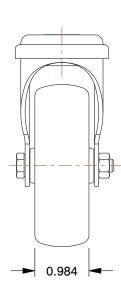

22M981

COMPONENT

General Purpose Bolt-Hole Caster, 3"

**Bolt Hole Casters** UNIT INCH SHEET 1 of 1