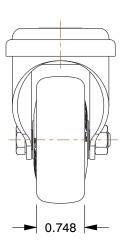

|

COMPONENT

22M979

Low-Profile Bolt-Hole Caster, 2"

| Bolt Hole Casters |        |
|-------------------|--------|
|                   | UNIT   |
| 9                 | INCH   |
| aster, 2"         | SHEET  |
|                   | 1 of 1 |