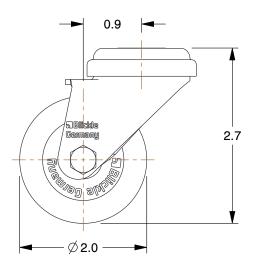

## NOTES:

1. LOAD RATING: 110 lb.

2. WHEEL MATERIAL: Thermoplastic Rubber

3. CASTER FRAME MATERIAL: Steel

4. FRAME FINISH : Zinc Plated

5. CASTER WHEEL BEARINGS : Ball

6. STANDARDS: DIN EN 12530

100 Grainger Parkway, Lake Forest, Illinois 60045-5201 1-(800) GRAINGER, 1-(800) 472-4643, (847) 535-1000 www.grainger.com This file and any associated information and specifications are provided for reference and evaluation purposes only, and is subject to change without notice. Grainger makes no representations, warranties or guarantees as to the appropriateness, accuracy, completeness, or suitability for any purpose, of the file, information or specifications. You are solely responsible for the use of the file, information or specifications.

|

COMPONENT

22M979

Low-Profile Bolt-Hole Caster, 2"

| Bolt Hole Casters |        |
|-------------------|--------|
|                   | UNIT   |
| 9                 | INCH   |
| aster, 2"         | SHEET  |
|                   | 1 of 1 |