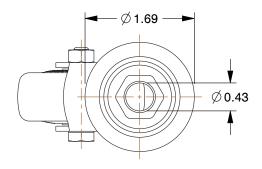

|

COMPONENT

22M979

Low-Profile Bolt-Hole Caster, 2"

| Bolt Hole Casters |        |
|-------------------|--------|
|                   | UNIT   |
| 9                 | INCH   |
| aster, 2"         | SHEET  |
|                   | 1 of 1 |