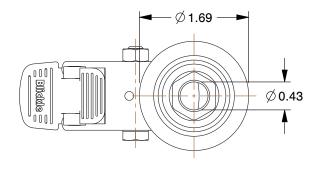

## NOTES:

1. LOAD RATING: 110 lb.

2. WHEEL MATERIAL: Thermoplastic Rubber

3. CASTER FRAME MATERIAL: Steel

4. FRAME FINISH: Zinc Plated

5. CASTER WHEEL BEARINGS: Plain

6. STANDARDS: DIN EN 12530

100 Grainger Parkway, Lake Forest, Illinois 60045-5201 1-(800) GRAINGER, 1-(800) 472-4643, (847) 535-1000 www.grainger.com

22M978

COMPONENT

Low-Profile Bolt-Hole Caster, 2"

**Bolt Hole Casters** UNIT INCH SHEET 1 of 1