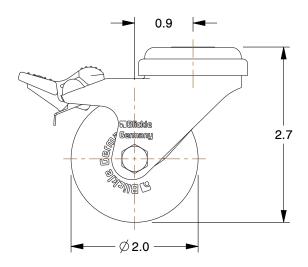

## NOTES:

1. LOAD RATING: 110 lb.

2. WHEEL MATERIAL: Thermoplastic Rubber

3. CASTER FRAME MATERIAL: Steel

4. FRAME FINISH: Zinc Plated

5. CASTER WHEEL BEARINGS: Plain

6. STANDARDS: DIN EN 12530

100 Grainger Parkway, Lake Forest, Illinois 60045-5201 1-(800) GRAINGER, 1-(800) 472-4643, (847) 535-1000 www.grainger.com

22M978

COMPONENT

Low-Profile Bolt-Hole Caster, 2"

**Bolt Hole Casters** UNIT INCH SHEET 1 of 1