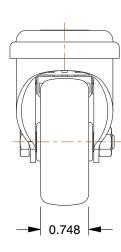

## NOTES:

1. LOAD RATING: 110 lb.

2. WHEEL MATERIAL: Thermoplastic Rubber

3. CASTER FRAME MATERIAL: Steel

4. FRAME FINISH: Zinc Plated

5. CASTER WHEEL BEARINGS: Plain

6. STANDARDS: DIN EN 12530

100 Grainger Parkway, Lake Forest, Illinois 60045-5201 1-(800) GRAINGER, 1-(800) 472-4643, (847) 535-1000 www.grainger.com

22M978

COMPONENT

Low-Profile Bolt-Hole Caster, 2"

**Bolt Hole Casters** UNIT INCH SHEET 1 of 1