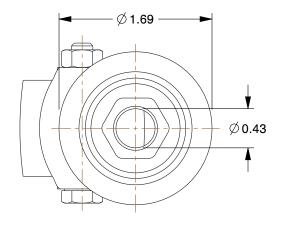

SCALE

0.94

COMPONENT

**Bolt Hole Casters** 

22M976

Low-Profile Bolt-Hole Caster, 1-3/8"

INCH SHEET

UNIT