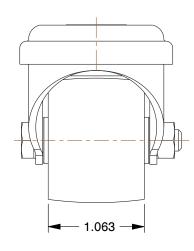

SCALE

0.94

COMPONENT

**Bolt Hole Casters** 

22M976

Low-Profile Bolt-Hole Caster, 1-3/8"

INCH SHEET

UNIT