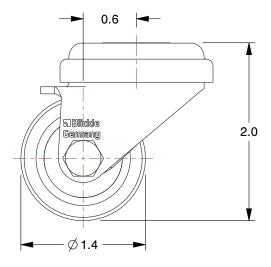

SCALE

0.94

COMPONENT

**Bolt Hole Casters** 

22M976

Low-Profile Bolt-Hole Caster, 1-3/8"

INCH SHEET

UNIT