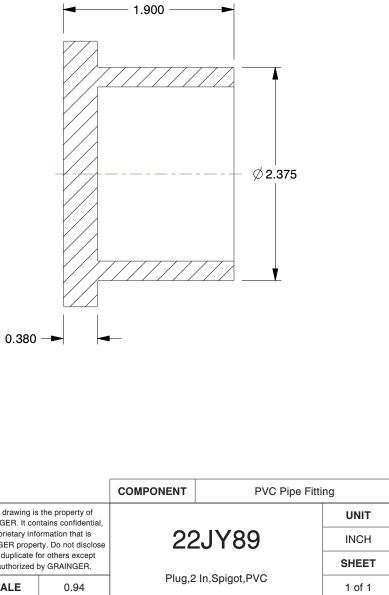

## NOTES:

- 1. ITEM: Plug
- 2. COLOR: Gray
- 3. STANDARDS: NSF
- 4. MAX. TEMP.: 140°F
- 5. PIPE SIZE PIPE FITTING: 2"
- 6. PIPE FITTING MATERIAL: PVC
- 7. MAX. PRESSURE: 150 psi at 73°F
- 8. FITTING CONNECTION TYPE: Spigot
- 9. FITTING SCHEDULE/CLASS: Schedule 80

|                                                                                                                                                     |                                                                                                                                                                                                                                                                                                                                       |                                                                                                                                                                                                                    |      | COMPONENT | PVC Pipe Fitting |        |
|-----------------------------------------------------------------------------------------------------------------------------------------------------|---------------------------------------------------------------------------------------------------------------------------------------------------------------------------------------------------------------------------------------------------------------------------------------------------------------------------------------|--------------------------------------------------------------------------------------------------------------------------------------------------------------------------------------------------------------------|------|-----------|------------------|--------|
| <b>GRAINGER</b><br>100 Grainger Parkway, Lake Forest, Illinois 60045-5201<br>1-(800) GRAINGER, 1-(800) 472-4643, (847) 535-1000<br>www.grainger.com | This file and any associated information and specifications are provided for reference and evaluation purposes only,                                                                                                                                                                                                                  | This drawing is the property of<br>GRAINGER. It contains confidential,<br>proprietary information that is<br>GRAINGER property. Do not disclose<br>to or duplicate for others except<br>as authorized by GRAINGER. |      | 22JY89    |                  | UNIT   |
|                                                                                                                                                     | and is subject to change without notice. Grainger makes<br>no representations, warranties or guarantees as to the<br>appropriateness, accuracy, completeness, or suitability<br>for any purpose, of the file, information or specifications.<br>You are solely responsible for the use of the file,<br>information or specifications. |                                                                                                                                                                                                                    |      |           |                  | INCH   |
|                                                                                                                                                     |                                                                                                                                                                                                                                                                                                                                       |                                                                                                                                                                                                                    |      |           |                  | SHEET  |
|                                                                                                                                                     |                                                                                                                                                                                                                                                                                                                                       | SCALE                                                                                                                                                                                                              | 0.94 | Plug,2    | In,Spigot,PVC    | 1 of 1 |