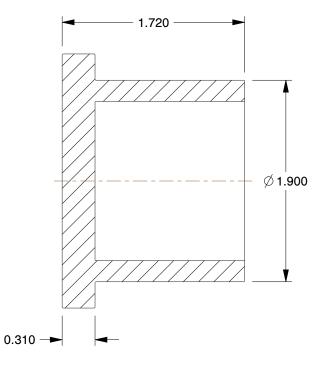

## NOTES:

1. ITEM: Plug 2. COLOR: Gray

3. STANDARDS: NSF 4. MAX. TEMP.: 140°F

5. PIPE SIZE - PIPE FITTING: 1-1/2"
6. PIPE FITTING MATERIAL: PVC
7. MAX. PRESSURE: 150 psi at 73°F
8. FITTING CONNECTION TYPE: Spigot
9. FITTING SCHEDULE/CLASS: Schedule 80