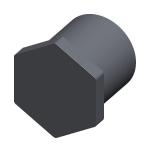

## NOTES:

1. ITEM: Plug 2. COLOR: Gray

3. STANDARDS: NSF 4. MAX. TEMP.: 140°F

PIPE SIZE - PIPE FITTING: 1"
 PIPE FITTING MATERIAL: PVC
 MAX. PRESSURE: 150 psi at 73°F
 FITTING CONNECTION TYPE: Spigot
 FITTING SCHEDULE/CLASS: Schedule 80