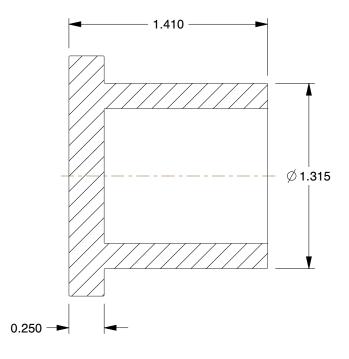

## NOTES:

1. ITEM: Plug 2. COLOR: Gray

3. STANDARDS: NSF 4. MAX. TEMP.: 140°F

PIPE SIZE - PIPE FITTING: 1"
 PIPE FITTING MATERIAL: PVC
 MAX. PRESSURE: 150 psi at 73°F
 FITTING CONNECTION TYPE: Spigot
 FITTING SCHEDULE/CLASS: Schedule 80