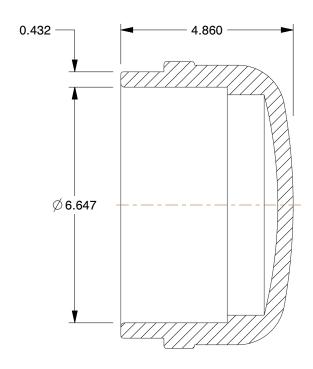

## **NOTES:**

1. ITEM: Cap 2. COLOR: Gray

3. STANDARDS: NSF 4. MAX. TEMP.: 140°F

5. PIPE SIZE - PIPE FITTING: 6"6. PIPE FITTING MATERIAL: PVC

7. FITTING CONNECTION TYPE: Socket 8. MAX. PRESSURE: 150 psi at 73°F

9. FITTING SCHEDULE/CLASS: Schedule 80

100 Grainger Parkway, Lake Forest, Illinois 60045-5201 1-(800) GRAINGER, 1-(800) 472-4643, (847) 535-1000 www.grainger.com This file and any associated information and specifications are provided for reference and evaluation purposes only, and is subject to change without notice. Grainger makes no representations, warranties or guarantees as to the appropriateness, accuracy, completeness, or suitability for any purpose, of the file, information or specifications.