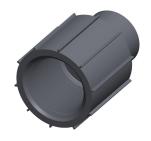

## NOTES:

1. COLOR: Gray

2. STANDARDS: NSF 3. MAX. TEMP.: 140°F

4. ITEM: Reducing Coupling

5. PIPE FITTING MATERIAL: PVC

6. PIPE SIZE - PIPE FITTING: 1/2" x 1/4"

7. MAX. PRESSURE: 150 psi at 73°F

8. FITTING SCHEDULE/CLASS: Schedule 80
9. FITTING CONNECTION TYPE: FNPT x FNPT