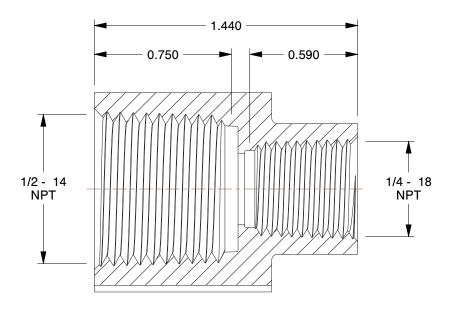

## NOTES:

1. COLOR: Gray

2. STANDARDS: NSF 3. MAX. TEMP.: 140°F

4. ITEM: Reducing Coupling

5. PIPE FITTING MATERIAL: PVC

6. PIPE SIZE - PIPE FITTING: 1/2" x 1/4"

7. MAX. PRESSURE: 150 psi at 73°F

8. FITTING SCHEDULE/CLASS: Schedule 80
9. FITTING CONNECTION TYPE: FNPT x FNPT