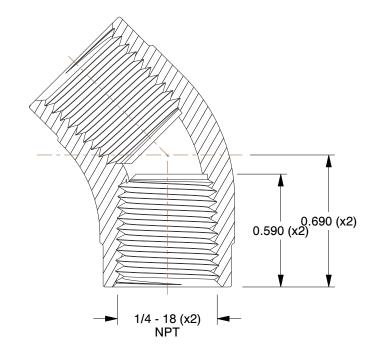

## **NOTES:**

1. COLOR: Gray 2. ITEM: Elbow, 45° 3. STANDARDS: NSF 4. MAX. TEMP.: 140°F

5. PIPE SIZE - PIPE FITTING: 1/4"6. PIPE FITTING MATERIAL: PVC7. MAX. PRESSURE: 150 psi at 73°F

8. FITTING SCHEDULE/CLASS: Schedule 80
9. FITTING CONNECTION TYPE: FNPT x FNPT