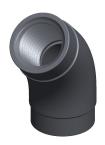

## **NOTES:**

1. COLOR: Gray 2. ITEM: Elbow, 45° 3. STANDARDS: NSF 4. MAX. TEMP.: 140°F

5. PIPE SIZE - PIPE FITTING: 1/4"6. PIPE FITTING MATERIAL: PVC7. MAX. PRESSURE: 150 psi at 73°F

8. FITTING SCHEDULE/CLASS: Schedule 80
9. FITTING CONNECTION TYPE: FNPT x FNPT