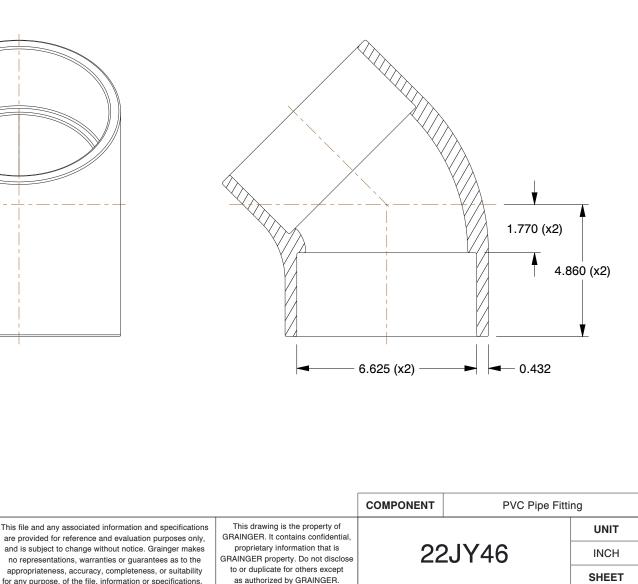

1. COLOR: Gray

11

- 2. ITEM: Elbow, 45°
- 3. STANDARDS: NSF
- 4. MAX. TEMP.: 140°F
- 5. PIPE SIZE PIPE FITTING: 6"
- 6. PIPE FITTING MATERIAL: PVC
- 7. MAX. PRESSURE: 150 psi at 73°F
- 8. FITTING SCHEDULE/CLASS: Schedule 80
- 9. FITTING CONNECTION TYPE: Socket x Socket

SCALE

0.28

45 Elbow,6 In,SxS,PVC

SHEET

1 of 1