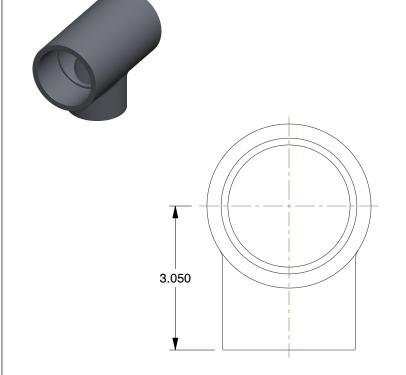

## **NOTES:**

1. COLOR: Gray

2. STANDARDS: NSF 3. MAX. TEMP.: 140°F 4. ITEM: Reducing Tee

5. PIPE FITTING MATERIAL: PVC6. MAX. PRESSURE: 150 psi at 73°F

7. FITTING SCHEDULE/CLASS: Schedule 80 8. PIPE SIZE - PIPE FITTING: 2-1/2" x 2-1/2" x 2"

9. FITTING CONNECTION TYPE: Socket x Socket x Socket