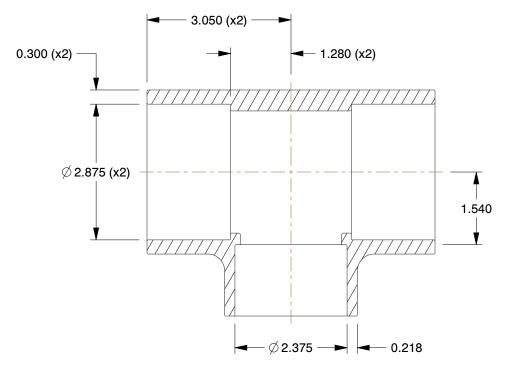

## **NOTES:**

1. COLOR: Gray

2. STANDARDS: NSF 3. MAX. TEMP.: 140°F 4. ITEM: Reducing Tee

5. PIPE FITTING MATERIAL: PVC6. MAX. PRESSURE: 150 psi at 73°F

7. FITTING SCHEDULE/CLASS: Schedule 80 8. PIPE SIZE - PIPE FITTING: 2-1/2" x 2-1/2" x 2"

9. FITTING CONNECTION TYPE: Socket x Socket x Socket