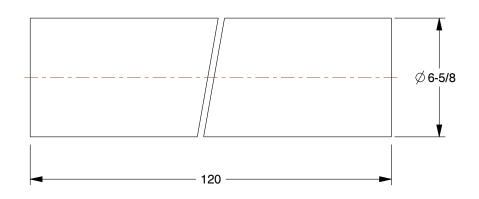

0.94

22FR50

COMPONENT

Pipe: ChlorFIT, CPVC, 6 in Nominal Pipe Size, 10 ft Overall Lg, Unthreaded, Schedule 80, Gray

UNIT INCH

Pipe

SHEET

1 of 1