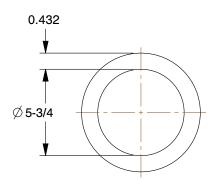

0.94

22FR50

COMPONENT

Pipe: ChlorFIT, CPVC, 6 in Nominal Pipe Size, 10 ft Overall Lg, Unthreaded, Schedule 80, Gray

UNIT INCH

Pipe

SHEET

1 of 1