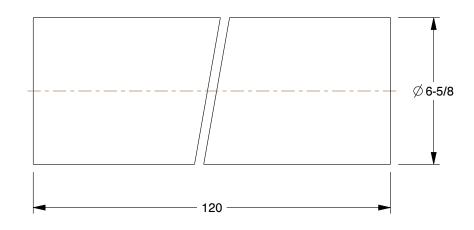

22FR48

COMPONENT

Pipe: PVC, ChlorFIT, 6 in Nominal Pipe Size, 10 ft Overall Lg, Unthreaded, Schedule 40, White UNIT INCH SHEET

1 of 1

Pipe