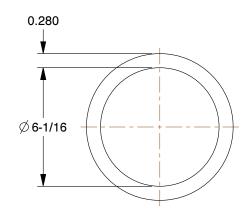

22FR48

COMPONENT

Pipe: PVC, ChlorFIT, 6 in Nominal Pipe Size, 10 ft Overall Lg, Unthreaded, Schedule 40, White UNIT INCH SHEET

1 of 1

Pipe