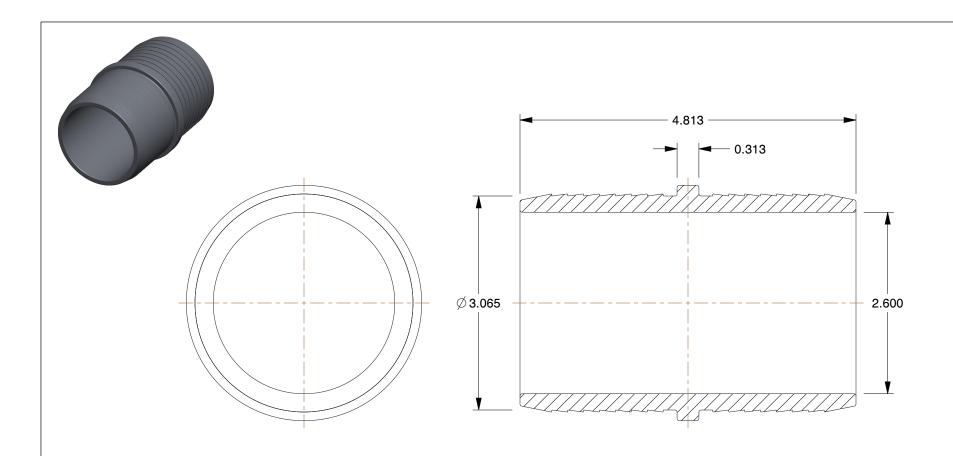

## NOTES:

1. COLOR: Gray
2. ITEM: Coupling
3. MAX. TEMP.: 140°F

4. PIPE SIZE - PIPE FITTING: 3"5. PIPE FITTING MATERIAL: PVC6. FITTING CONNECTION TYPE: Insert

7. STANDARDS: NSF 61, NSF 14, ASTM D1784

100 Grainger Parkway, Lake Forest, Illinois 60045-5201 1-(800) GRAINGER, 1-(800) 472-4643, (847) 535-1000 www.grainger.com This file and any associated information and specifications are provided for reference and evaluation purposes only, and is subject to change without notice. Grainger makes no representations, warranties or guarantees as to the appropriateness, accuracy, completeness, or suitability for any purpose, of the file, information or specifications. You are solely responsible for the use of the file, information or specifications.

**ALE** 0.73

COMPONENT

PVC Pipe Fitting

22FN81

Coupling, Insert, 3 In, PVC

INCH

UNIT

1 of 1