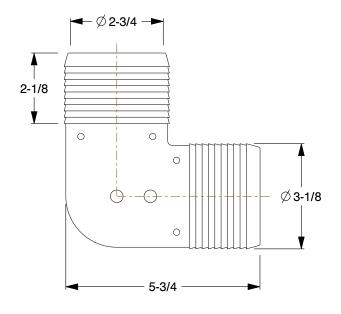

## 22FN70

90 Degree Insert Elbow: 3 in x 3 in Fitting Pipe Size, Male Insert x Male Insert, 200 psi, Gray

UNIT INCH SHEET

1 of 1