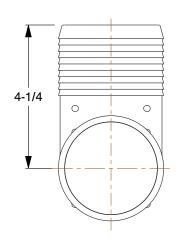

## 22FN70

90 Degree Insert Elbow: 3 in x 3 in Fitting Pipe Size, Male Insert x Male Insert, 200 psi, Gray

UNIT INCH SHEET

1 of 1